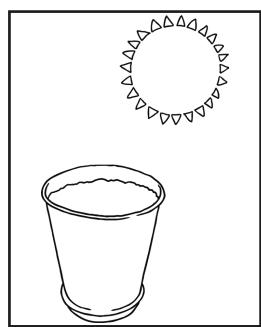

## **Instructions Pictures**

Cut out these pictures and stick them in the right order, on the instructions page, to show how to plant a seed.

| My Sunflower: Week 5     | My Sunflower: Week 2     |
|--------------------------|--------------------------|
|                          |                          |
|                          |                          |
|                          |                          |
|                          |                          |
|                          |                          |
|                          |                          |
|                          |                          |
|                          |                          |
|                          |                          |
|                          |                          |
|                          |                          |
|                          |                          |
|                          |                          |
|                          |                          |
|                          |                          |
| My sunflower is cm tall. | My sunflower is cm tall. |
|                          |                          |
|                          |                          |
|                          |                          |