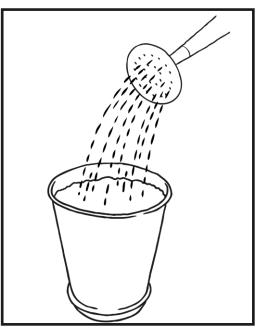

## **Instructions Pictures**

Cut out these pictures and stick them in the right order, on the instructions page, to show how to plant a seed.

| My Sunflower: Week 5     | My Sunflower: Week 2     |
|--------------------------|--------------------------|
|                          |                          |
|                          |                          |
|                          |                          |
|                          |                          |
|                          |                          |
|                          |                          |
|                          |                          |
|                          |                          |
|                          |                          |
|                          |                          |
|                          |                          |
|                          |                          |
|                          |                          |
|                          |                          |
|                          |                          |
| My sunflower is cm tall. | My sunflower is cm tall. |
|                          |                          |
|                          |                          |
|                          |                          |